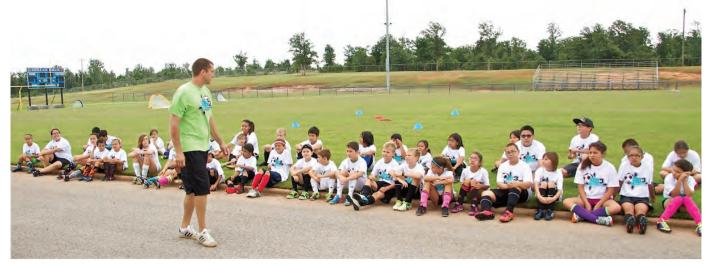

#### **Absentee Shawnee Tribe collaborates to host NB3 Foundation Soccer Clinic**

Saturday, June 14<sup>th</sup> the Absentee Shawnee Tribe's Tribal Youth Program (Blake Goodman and Tresha Spoon) and MSPI Program (Jenifer Sloan) collaborated to host a Youth Soccer Clinic at the Little Axe High School football field. The clinic was an activity facilitated by the Notah Begay III (NB3) Foundation's Stephanie Gabbert and the Kiowa Kids Language program's Cedric Sunray, along with other former and current collegiate and national team coaches. There were over 70 students pre-registered and nearly 70 youth were in attendance. Over 15 tribes were represented.