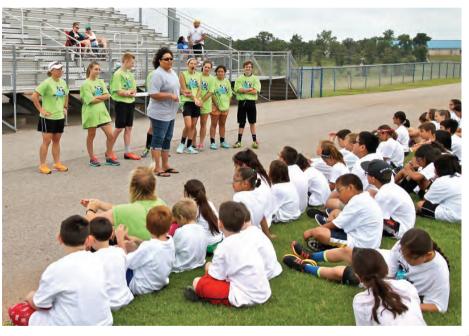

#### **Absentee Shawnee Tribe collaborates to host NB3 Foundation Soccer Clinic**

Saturday, June 14<sup>th</sup> the Absentee Shawnee Tribe's Tribal Youth Program (Blake Goodman and Tresha Spoon) and MSPI Program (Jenifer Sloan) collaborated to host a Youth Soccer Clinic at the Little Axe High School football field. The clinic was an activity facilitated by the Notah Begay III (NB3) Foundation's Stephanie Gabbert and the Kiowa Kids Language program's Cedric Sunray, along with other former and current collegiate and national team coaches. There were over 70 students pre-registered and nearly 70 youth were in attendance. Over 15 tribes were represented.