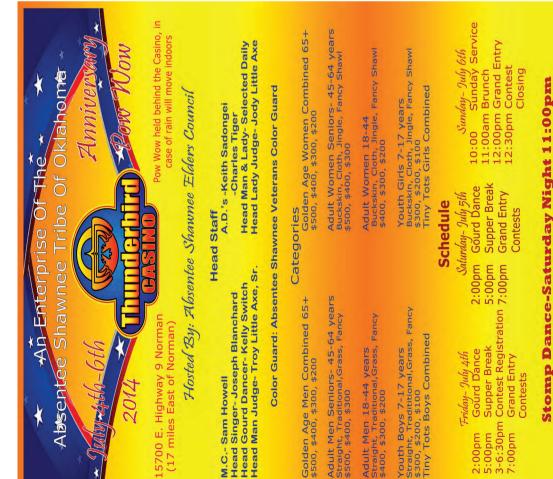

• Elder's Council Monthly meetings. These are held every third Saturday, either at the AST Resource Center, Title VI Bldg, or Thunderbird Casino, at 10 am. If you are 55 years and older, please come join us for fellowship, food, and a fun time together. Discussions included: the upcoming Thunderbird Casino/Veterans' Pow Wow on July 4th, 5th, and 6th and due to a vote of elders declining as host of the Thunderbird Casino Pow Wow, the

Veterans' will host this year's Thunderbird Casino/Veterans Pow Wow; upcoming cultural activity in Tema, Iowa in August. The new officers are Dan Little Axe, President, Wynona Coon, Vice President, Mary Birdtail, Secretary, and Emily Longman, Treasurer. If you would like more information about the Absentee Shawnee Elders Council, please call Mary Birdtail, (405) 386-7851.