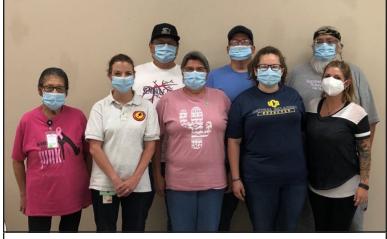

Cereal

Toast

Front Row L-R: Johnnie Mae Bettelyoun, Lisa Harrington, Donna Butler, Keira McCrary and Chrissy Wiens. Back Row L-R: Ted Watson, Guy Kowena and Robert Schoolfield.

As the Title VI Director, I am so thankful for this group here so proud of them!!! They have been here from day 1 and Lisa, Chrissy and Keira it's going to be hard to not to see them every Monday starting June 21, 2021.