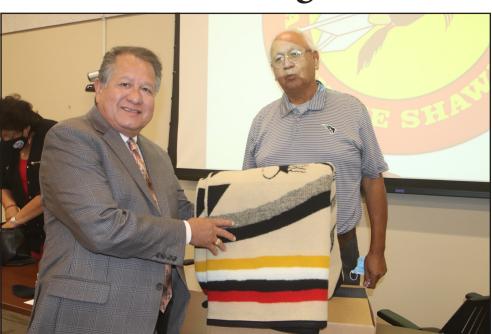

# **Executive Committee Honors Eldest Tribal Members**

Left Photo L-R: AST Tribal Elders Pauline Johnson and Al Murray Smith. Right Photo Back Row L-R: Representative DeWayne Wilson, Treasurer Joseph Blanchard, Governor John Johnson, Lt. Governor Ezra DeLodge and Secretary Alicia Miller. Front: AST Tribal Elders Pauline Johnson and Al Murray Smith.

During the June 23rd Regular Executive Committee Meeting, an official Proclamation was made honoring the oldest male and female Tribal members. Al Murray Smith, 92 and Pauline Johnson, 95 were also presented with Pendleton blankets.

It was the EC's honor to make an official proclamation (during the monthly June meeting) honoring our AST eldest male and female members, Mr. Al Murray Smith and Mrs. Pauline Johnson. They are reservoirs of experiences and insights. We cherish our elders and their very presence enhances our AST community.