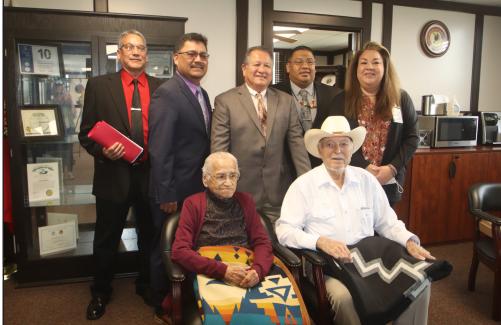

# **Executive Committee Honors Eldest Tribal Members**

Left Photo L-R: AST Tribal Elders Pauline Johnson and Al Murray Smith. Right Photo Back Row L-R: Representative DeWayne Wilson, Treasurer Joseph Blanchard, Governor John Johnson, Lt. Governor Ezra DeLodge and Secretary Alicia Miller. Front: AST Tribal Elders Pauline Johnson and Al Murray Smith.

During the June 23rd Regular Executive Committee Meeting, an official Proclamation was made honoring the oldest male and female Tribal members. Al Murray Smith, 92 and Pauline Johnson, 95 were also presented with Pendleton blankets.

Governor John Johnson said "Elders are a wealth of knowledge, wisdom and keepers of our customs. As our Tribe continues to grow, let us not forget the ones who came before us. It is imperative that we learn from their experience."