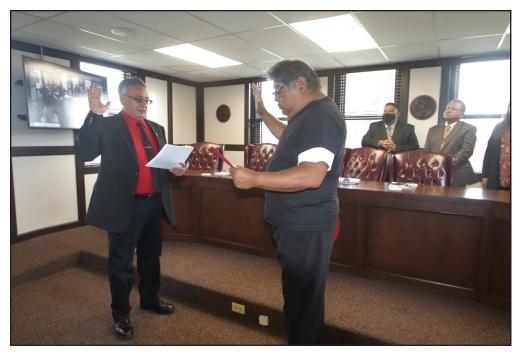

# New Representative Sworn In

Left Photo: Election Commissioner John Little Axe swears in DeWayne Wilson as the new Representative. Right Photo L-R: The AST Executive Committee Representative DeWayne Wilson, Lt. Governor Ezra DeLodge, Governor John Johnson, Secretary Alicia Miller and Treasurer Joseph Blanchard.

At the Regular Executive Committee Meeting on June 23rd, DeWayne Wilson was sworn in as the new Representative. His appointment fills the vacancy left after Lt. Governor Kenneth Blanchard passed away March 12th. The appointment of Wilson comes after an extensive candidate search.

The Executive Committee is excited to work with the new Representative. They look foward to the contributions that he will bring to the Absentee Shawnee Tribe.