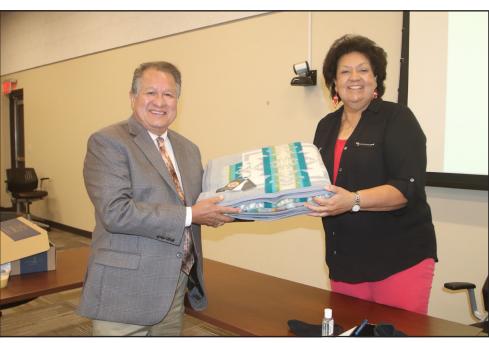

# **Executive Committee Honors Eldest Tribal Members**

Left Photo L-R: AST Tribal Elders Pauline Johnson and Al Murray Smith. Right Photo Back Row L-R: Representative DeWayne Wilson, Treasurer Joseph Blanchard, Governor John Johnson, Lt. Governor Ezra DeLodge and Secretary Alicia Miller. Front: AST Tribal Elders Pauline Johnson and Al Murray Smith.

During the June 23rd Regular Executive Committee Meeting, an official Proclamation was made honoring the oldest male and female Tribal members. Al Murray Smith, 92 and Pauline Johnson, 95 were also presented with Pendleton blankets.

Governor John Johnson said "Elders are a wealth of knowledge, wisdom and keepers of our customs. As our Tribe continues to grow, let us not forget the ones who came before us. It is imperative that we learn from their experience."