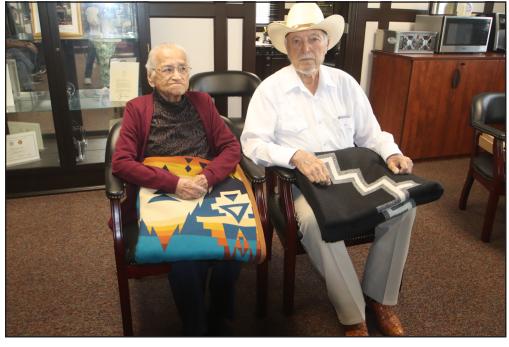

# **Executive Committee Honors Eldest Tribal Members**

Left Photo L-R: AST Tribal Elders Pauline Johnson and Al Murray Smith. Right Photo Back Row L-R: Representative DeWayne Wilson, Treasurer Joseph Blanchard, Governor John Johnson, Lt. Governor Ezra DeLodge and Secretary Alicia Miller. Front: AST Tribal Elders Pauline Johnson and Al Murray Smith.

During the June 23rd Regular Executive Committee Meeting, an official Proclamation was made honoring the oldest male and female Tribal members. Al Murray Smith, 92 and Pauline Johnson, 95 were also presented with Pendleton blankets.

Governor John Johnson said "Elders are a wealth of knowledge, wisdom and keepers of our customs. As our Tribe continues to grow, let us not forget the ones who came before us. It is imperative that we learn from their experience."