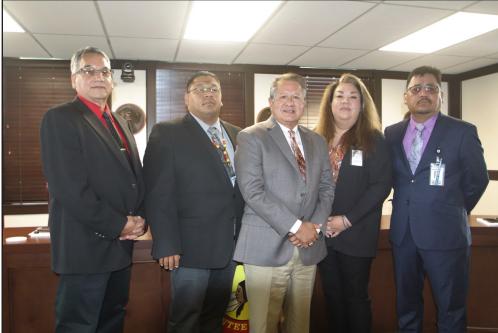

# New Representative Sworn In

Left Photo: Election Commissioner John Little Axe swears in DeWayne Wilson as the new Representative. Right Photo L-R: The AST Executive Committee Representative DeWayne Wilson, Lt. Governor Ezra DeLodge, Governor John Johnson, Secretary Alicia Miller and Treasurer Joseph Blanchard.