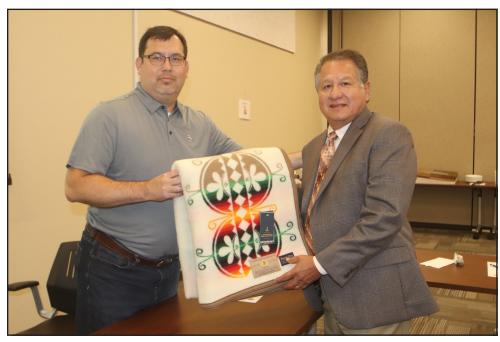

# **Executive Committee Honors Eldest Tribal Members**

Left Photo L-R: AST Tribal Elders Pauline Johnson and Al Murray Smith. Right Photo Back Row L-R: Representative DeWayne Wilson, Treasurer Joseph Blanchard, Governor John Johnson, Lt. Governor Ezra DeLodge and Secretary Alicia Miller. Front: AST Tribal Elders Pauline Johnson and Al Murray Smith.

During the June 23rd Regular Executive Committee Meeting, an official Proclamation was made honoring the oldest male and female Tribal members. Al Murray Smith, 92 and Pauline Johnson, 95 were also presented with Pendleton blankets.

It was the EC's honor to make an official proclamation (during the monthly June meeting) honoring our AST eldest male and female members, Mr. Al Murray Smith and Mrs. Pauline Johnson. They are reservoirs of experiences and insights. We cherish our elders and their very presence enhances our AST community.