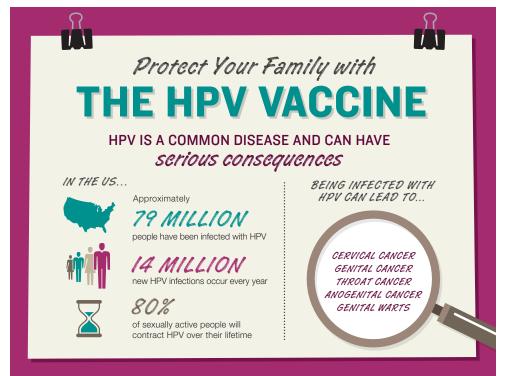

#### PROTECT BOTH YOUR SONS AND DAUGHTERS

FROM CANCER WITH THE HPV VACCINE

#### PROTECT YOUR DAUGHTER

Each year, there are 12,000 CASES OF CERVICAL CANCER leading to OVER 4,000 DEATHS IN WOMEN

PROTECT YOUR SON

Each year, there are 9,300 CASES OF HPV-RELATED CANCERS IN MEN

requirements are outlined below. If you have questions or need assistance with your tribal taxes, please contact the Absentee Shawnee Tax Commission by phone or at the address found at the bottom of this document. You can also visit our website for more information

## Possessory Interest Tax (PIT)

It is important to protect your child from the disease early.

THE HPV VACCINE

THE HPV VACCINE CAN...

HPV-related cancers BY UP TO 99% when fully protected with the recommended doses

The recommended age to receive the HPV vaccine is 11 or 12, however it is not too late for 13-26 year olds to get vaccinated as well.

develop a higher level of the protective antibody that the body generates after immunization, compared with older adolescents and young adults. This may result in longer lasting immunity.

THE HPV VACCINE IS SAFE AND EFFECTIVE

Clinical trials and ongoing research have shown the

HPV vaccine's protection remains strong for at least IO YEARS.

There is no evidence to suggest this level

of protection changes over time.

ONLY 0.0003%

of patients reported side effects – and most of those were "non-serious" symptoms such

## You are the key to HPV cancer prevention.

Get your child vaccinated at the recommended age of 11 or 12 years, to protect them and their future partners from contracting HPV.

Immunizationforwomen.org/HPV/patients