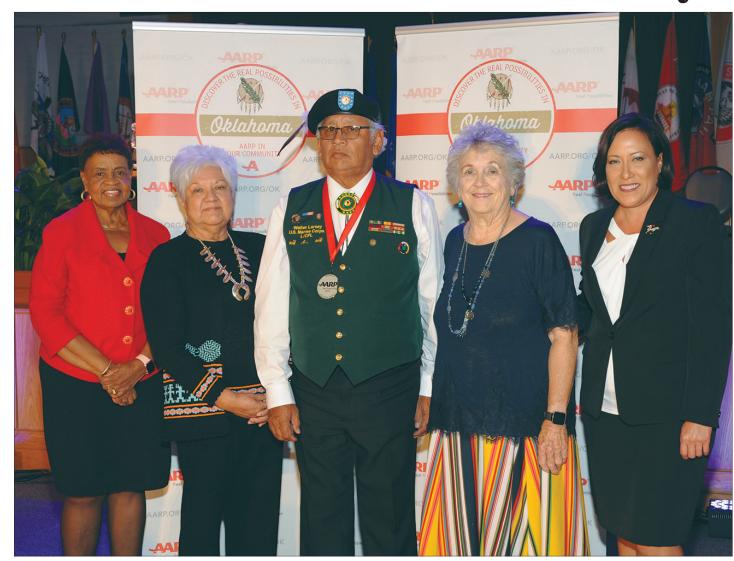

## 2019 AARP Oklahoma Indian Elder Honors Walter L. Larney

Pictured with the honoree are (L to R) Dr. Catherine Alicia Georges, AARP National Volunteer President, Teewanna Edwards, AARP Oklahoma Executive Council member, and Mashell Sourjohn, AARP OK Associate State Director Outreach.

More than 900 people were in attendance as 52 distinguished elders were honored at the AARP Oklahoma 11th annual Indian Elder Honors celebration at the National Cowboy & Western Heritage Museum in Oklahoma City on Tuesday, October 1, 2019.

Absentee Shawnee Tribe Walter L. Larney's service to his country and tribe is long and distinguished. Commander Larney is a decorated U.S. Marine Corps veteran who served with distinction in Vietnam. He

was presented the Navy Achievement Medal for his superior leadership and performance of duties in an exemplary manner. Commander Larney participated in several major combat operations and repeatedly distinguished himself by his courage and composure under fire.

Larney's Commander service continued at home with the Absentee Shawnee Veterans Association. His active involvement includes participating in color guard ceremonies throughout the state and nation. Under his leadership as Commander, the Absentee Shawnee Veterans Association has participated in veteran events at the local, state and federal level. The Absentee Shawnee Color Guard is easily recognized throughout Indian country.

Commander Larney is a respected member of the community and active in events, whether traditional or contemporary. Commander Larney and his wife have been married 36 years. They have four daughters and 11 grandchildren.