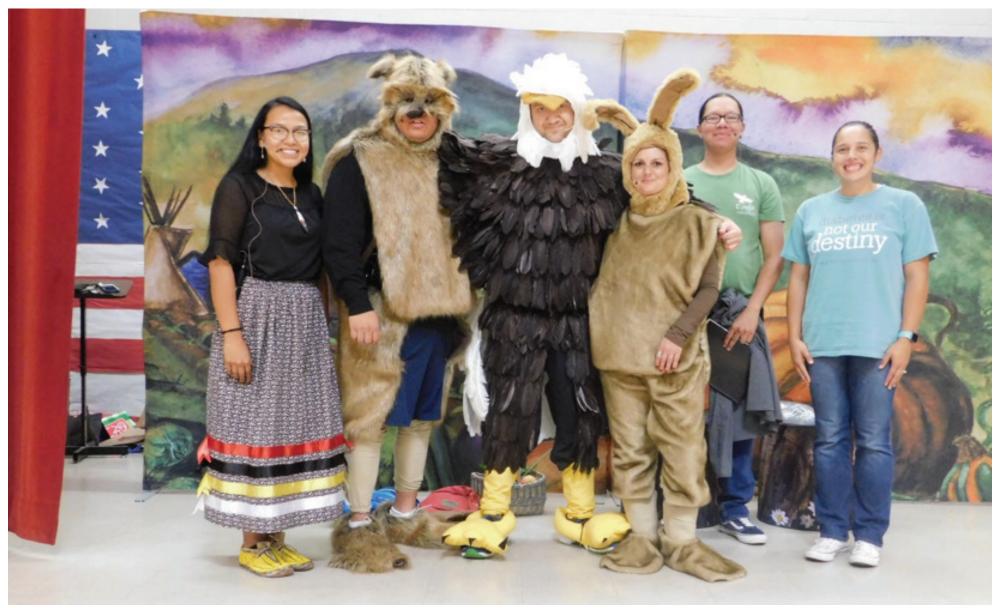

# Eagle Adventure made first appearance at Will Rogers Elementary

On Friday October 4th 2019, the Eagle Adventure program made its first appearance at Will Rogers Elementary in Shawnee, performing the Eagle Play for over 200 students. The Eagle Adventure program is a collaboration project of the AST Diabetes and Wellness Program and Oklahoma Tribal Engagement Partners. The curriculum is a type 2 diabetes education and prevention program for student's in 1st-3rd grades, and is based on the Eagle book series published by the CDC. The program consists of 7 visits to a local school which includes the Eagle Play visit.

The Eagle books and program are enriched with Native American culture, and speak to children about making good food and activity choices, to help them grow up healthy and prevent chronic disease. The curriculum is tailored to the culture and language of each tribe delivering the program. Therefore, in our programming, the Shawnee language is incorporated into each visit to the school, through the Eagle stories and activities. The Eagle Play introduces the students to the characters in the Eagle books, highlights the topics that will be discussed in their classrooms throughout the semester and helps to get the children excited about the program. The characters in the Eagle play: Mr. Eagle, Miss Rabbit, and a clever trickster, Coyote, engage Rain That Dances and Thunder Cloud in the joy of being physically active, eating healthy foods and learning from their elders about traditional ways of being healthy.

We would like to send a special thank you to the following AST Health Center staff for their participation in bringing the Eagle Play to life for the children of Will Rogers Elementary:

- Jessica New Moon, AST Eagle Adventure Educator, Intro/Outro
- Dr. Reading, Chiropractor, Mr. Eagle
- Chrissy Wiens, Physical Activity Specialist, Miss Rabbit
- Corey Shawnee, HIM Specialist, Coyote