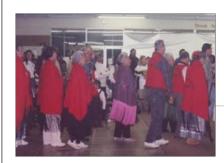

<sup>\*\*</sup>Health closures/delays are posted on the Absentee Shawnee Tribal Health System Facebook wall "Absentee Shawnee Tribal Health System" & on ASTHS website at www.asthealth.org

The Domestic Violence Department has been busy for the month of October. As pictured, we started the month off by hosting the Native Alliance Against Violence's 6th Annual Day of Unity on October 1st. We also tie-dyed shirts at the Little Axe Clinic and the Domestic Violence Department during our "Domestic Violence is not Groovy" parties. Lastly, it is important to note and take the time to recognize that on October 11, 2019 Bryisha Edwards (AST

Domestic Violence Court Advocate) received the award for Advocate of the Year for Pottawatomie County. We are honored to work with someone so passionate and dedicated to help victims of domestic violence. If you or anyone you know is experiencing domestic violence please reach out to the domestic violence department for information or assistance (405) 273-2888. You may also visit our webpage located on the Absentee Shawnee Tribal Website at www.astribe.com.