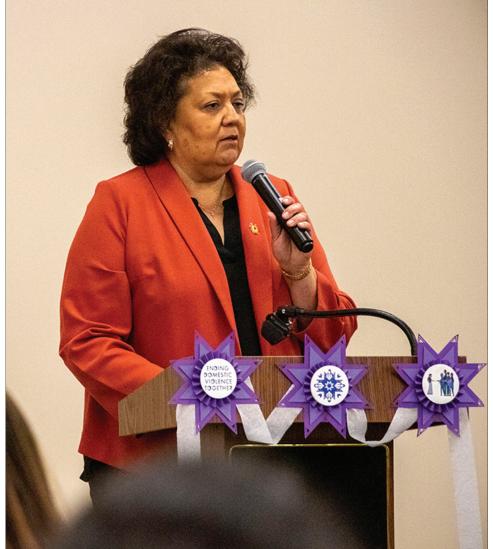

<sup>\*\*</sup>Health closures/delays are posted on the Absentee Shawnee Tribal Health System Facebook wall "Absentee Shawnee Tribal Health System" & on ASTHS website at www.asthealth.org

The Domestic Violence Department has been busy for the month of October. As pictured, we started the month off by hosting the Native Alliance Against Violence's 6th Annual Day of Unity on October 1st. We also tie-dyed shirts at the Little Axe Clinic and the Domestic Violence Department during our "Domestic Violence is not Groovy" parties. Lastly, it is important to note and take the time to recognize that on October 11, 2019 Bryisha Edwards (AST

Domestic Violence Court Advocate) received the award for Advocate of the Year for Pottawatomie County. We are honored to work with someone so passionate and dedicated to help victims of domestic violence. If you or anyone you know is experiencing domestic violence please reach out to the domestic violence department for information or assistance (405) 273-2888. You may also visit our webpage located on the Absentee Shawnee Tribal Website at www.astribe.com.