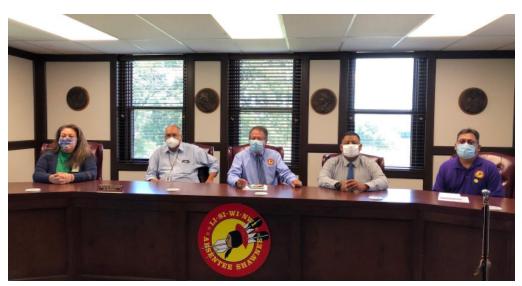

Some people have heard that breathing in CO2 from wearing a mask can cause symptoms like dizziness, lightheadedness,

Pictured L-R: Representative Alicia Miller, Lt. Governor Kenneth Blanchard, Governor John R. Johnson, Secretary Ezra DeLodge and Treasurer Joseph Blanchard.

**Future Closings: Labor Day - 9/7/2020** 

John R. Johnson Governor

Kenneth Blanchard Lt. Governor

Ezra DeLodge Secretary

Joseph Blanchard Treasurer

**Alicia Miller** Representative