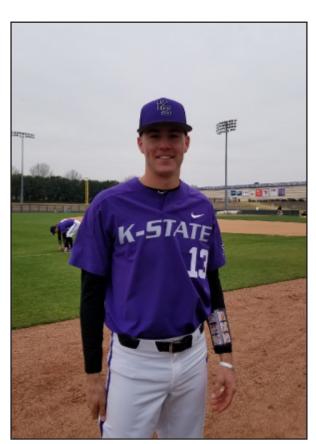

### Congratulations

Congratulations to Caleb LittleJim, Absentee Shawnee tribal member, for graduating from Kansas State University, Manhattan KS, with a degree in Kinesiology in May 2020.

Caleb is a son of Clint and Lisa of Little Axe, grandson of Charles and Lorene LittleJim.

Caleb is a student-athlete who excelled in baseball as well as in the classroom.

Due to Corona virus shutdown, his season was cancelled after seven games. Family members are thankful for his accomplishments.