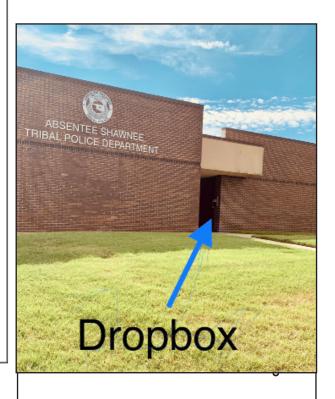

#### **FOR RENEWAL:**

OPTION #1- BY MAIL

Please include copies of your CDIB, valid Oklahoma driver license, current Oklahoma insurance.

OPTION #2- BY DROP BOX (Shawnee location only: west entrance of AST Police building)

NOTE: All documents for New Registrations must be mailed in or left in drop box at the Shawnee Campus Police Station.

NOTE: All documents for a Renewal must be emailed, mailed in or left in drop box at the Shawnee Campus Police Station.